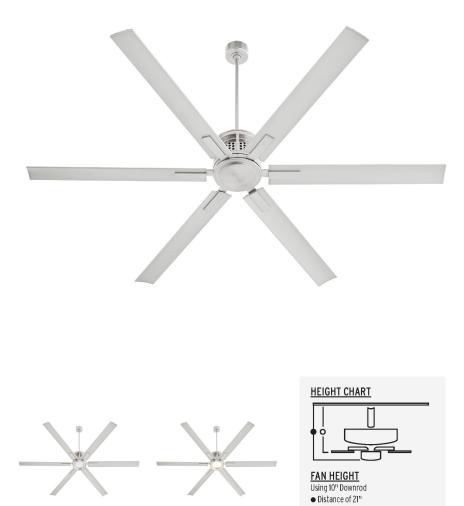

| MOUNTING          |                 |
|-------------------|-----------------|
| DOWNROD LENGTH:   | 10.00"          |
| HUGGER ADAPTABLE: | No              |
| CANOPY:           | W 9.33 x H 6.08 |
|                   |                 |

**(**817)626-5483

201 Railhead Rd, Fort Worth, TX 76106

math quoruminternational.com

O Distance of 19.25"